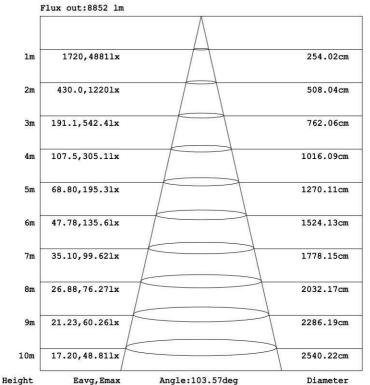

#### Illuminance Diagram

Note: The Curves indicate the illuminated area and the average illumination when the luminaire is at different distance.