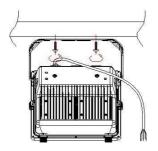

# Adjust the angle

Power supply connection

Connection IP65 waterproof connector