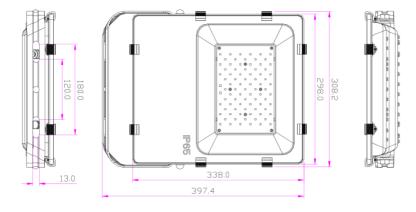

|
| Driver Efficiency   | >0.95             |
| Power Factor        | >0.97             |
| CRI                 | Ra≥80             |
| Heat Sink Material  | AL1070 and AL6063 |
| Insulation Grade    | Class I           |
| Working Tem.        | -30~+55℃          |
| IP Code             | IP65              |
| Light Body Colour   | Black             |
| N.W.                | 3.5KG             |
| Life Span           | >50,000 Hours     |
| Warranty            | 5Years            |

# Integrating Sphere Test Report



Ele. Parameters

Voltage:U=240.400V Power:P=101.70W Current:I=0.4400A Power Factor:PF=0.961

#### Illuminance Diagram



Note: The Curves indicate the illuminated area and the average illumination when the luminaire is at different distance.

# **Outer Size Diagram**







### **Installation Method**









Fixed the lamp

# Adjust the angle

Power supply connection

Connection IP65 waterproof connector

#### **Product Attribute**

- Adopts SMD3030 source design, high thermal conductivity, low lumens depreciation and uniform light color
- High PFC, Long lifespan >50,000 hours, low carbon and lead free
- Resistance to fluctuation
- Protection with short circuit, over current, over voltage and over temperature
- 100% full capacity aging testing
- Instant start-up
- Excellent appearance design, easy installation, easy disassembly, and wide application

### **Application**

For outdoor use, such as factory, gym, dock, billboard, building, tunnel, landscape, city lighting projects and other outdoor illumination place



### **Power / Time**



### **Install