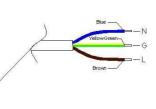

### **Installation Caution**

- Installation should be done by professional electricians.
- Please make sure all power is turned off before installation completed.
- Please ensure the power supply wire grounding is normal.
- Please ensure the hook tighten well.
- When connecting wires, don't make any frictions or drop off the product, otherwise will cause damage.
- Be sure to install the lights correctly, the power cord bare wire must be connected with insulation protection.
- When connecting wires, should clearly know Neutral wire, Earth wire and Live wire to assure safety. After examination, switch on.
- Don't cover anything on or touch the emitting section and the heat sink during lighting.