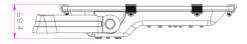

|
| Driver Efficiency   | >0.95             |
| Power Factor        | >0.97             |
| CRI                 | Ra≥80             |
| Heat Sink Material  | AL1070 and AL6063 |
| Insulation Grade    | Class I           |
| Working Tem.        | -30~+55℃          |
| IP Code             | IP65              |
| Light Body Colour   | Black             |
| N.W.                | 3.5KG             |
| Life Span           | >50,000 Hours     |
| Warranty            | 5Years            |

# Integrating Sphere Test Report



Ele. Parameters

Voltage:U=240.400V Power:P=101.70W Current:I=0.4400A Power Factor:PF=0.961

#### Illuminance Diagram



Note: The Curves indicate the illuminated area and the average illumination when the luminaire is at different distance.

# **Outer Size Diagram**







### **Installation Method**









Fixed the lamp

# Adjust the angle

Power supply connection

Connection IP65 waterproof connector

#### **Product Attribute**

- Adopts SMD3030 source design, high thermal conductivity, low lumens depreciation and uniform light color
- High PFC, Long lifespan >50,000 hours, low carbon and lead free
- Resistance to fluctuation
- Protection with short circuit, over current, over voltage and over temperature
- 100% full capacity aging testing
- Instant start-up
- Excellent appearance design, easy installation, easy disassembly, and wide application

### **Application**

For outdoor use, such as factory, gym, dock, billboard, building, tunnel, landscape, city lighting projects and other outdoor illumination place



### **Power / Time**



### **Installat