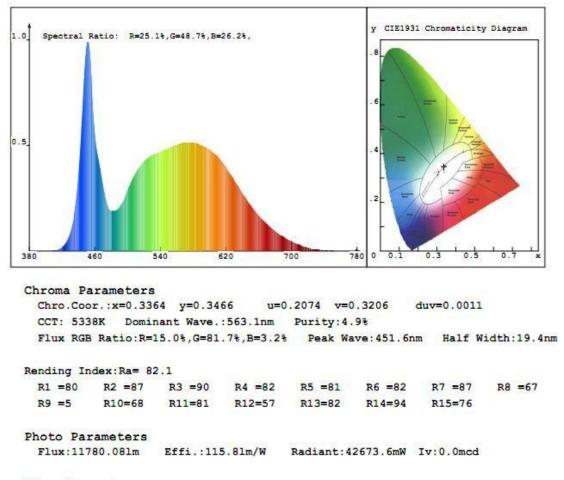

# Integrating Sphere Test Report

Ele. Parameters

Voltage:U=240.400V Power:P=101.70W Current:I=0.4400A Power Factor:PF=0.961