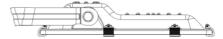

|
| Driver Efficiency   | >0.95             |
| Power Factor        | >0.97             |
| CRI                 | Ra≥80             |
| Heat Sink Material  | AL1070 and AL6063 |
| Insulation Grade    | Class I           |
| Working Tem.        | -30~+55℃          |
| IP Code             | IP65              |
| Light Body Colour   | Black             |
| N.W.                | 3.5KG             |
| Life Span           | >50,000 Hours     |
| Warranty            | 5Years            |

# Integrating Sphere Test Report



Ele. Parameters

Voltage:U=240.400V Power:P=101.70W Current:I=0.4400A Power Factor:PF=0.961

#### Illuminance Diagram



Note: The Curves indicate the illuminated area and the average illumination when the luminaire is at different distance.

# **Outer Size Diagram**







### **Installation Method**









Fixed the lamp

# Adjust the angle

Power supply connection

Connection IP65 waterproof connector

#### **Product Attribute**

- Adopts SMD3030 source design, high thermal conductivity, low lumens depreciation and uniform light color
- High PFC, Long lifespan >50,000 hours, low carbon and lead free
- Resistance to fluctuation
- Protection with short circuit, over current, over voltage and over temperature
- 100% full capacity aging testing
- Instant start-up
- Excellent appearance design, easy installation, easy disassembly, and wide application

### **Application**

For outdoor use, such as factory, gym, dock, billboard, building, tunnel, landscape, city lighting projects and other outdoor illumination place



### **Power / Time**



### **Insta