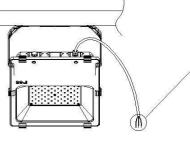

# Adjust the angle

Power supply connection

Connection IP65 waterproof connector