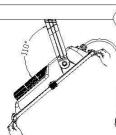

# Adjust the angle

Power supply connection

Connection IP65 waterproof connector