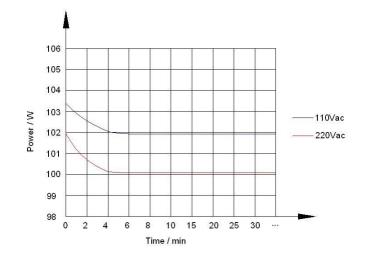

e Diagram**







### **Installation Method**









Fixed the lamp

# Adjust the angle

Power supply connection

Connection IP65 waterproof connector

#### **Product Attribute**

- Adopts SMD3030 source design, high thermal conductivity, low lumens depreciation and uniform light color
- High PFC, Long lifespan >50,000 hours, low carbon and lead free
- Resistance to fluctuation
- Protection with short circuit, over current, over voltage and over temperature
- 100% full capacity aging testing
- Instant start-up
- Excellent appearance design, easy installation, easy disassembly, and wide application

### **Application**

For outdoor use, such as factory, gym, dock, billboard, building, tunnel, landscape, city lighting projects and other outdoor illumination place



### **Power / Time**



### **Installation Caution**

- Installation should be done by professional electricians.
- Please make sure all power is turned off before installation completed.
- Please ensure the power supply wire grounding is normal.
- Please ensure the hook tighten well.
- When connecting wires, don't make any frictions or drop off the product, otherwise will cause damage.
- Be sure to install the lights correctly, the power cord bare wire must be connected with insulation protection.
- When connecting wires, should clearly know Neutral wire, Earth wire and Live wire to assure safety. After examination, switch on.
- Don't cover anything on or touch the emitting section and the heat sink during lighting.