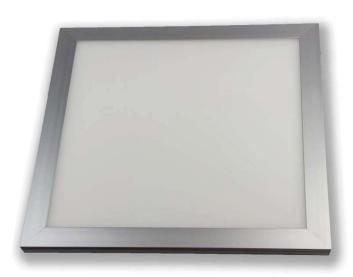

## PRODUCT MODEL PANEL-600-72W 72Watts

595mm x 595mm x 12.5mm mm 72W High CRI>83 Samsung SMD5630 leds

4,260lm 80% lumen maintenance at 40000 hours,

2 years warranty under the normal working time

LED DOWNLIGHTS 
LED TUBE LIGHTS 
LED BULBS 
LED PANEL LIGHTS 
LED FLOOD LIGHTS 
LED HIGH BAYS