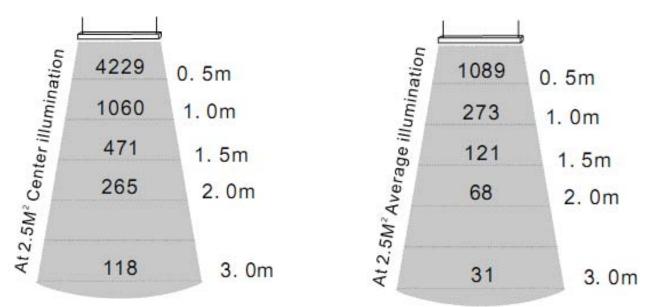

tributed lighting;

-Unlike existing luminaries, unlimited design,

various sizes are available: 300\*300mm,300\*600mm ,300\*1200mm,600\*600mm,600\*1200mm.

Longer Life time and energy-saving

-Since LED panel last 70times longer than an incandescent light source, as a result, cost of maintenance and replacement are reduced.

Certificates:

CE,RoHS &SAA ,including Europe test standard EN60968 EN61547 EN55015 EN61000

UV free,unlike halogen bulb,LED spotlight is free from UV light ,this means no skin damage and no fading of furnishings .

Mercury free, free from Mercury ,lead hexavalent Chromium and all other heavy metals considered toxic to be environment and our food chain .

Multi installation ways: fixed on the ceiling with screws; suspending ; recessed into normal ceiling

120°

120°



SLED DOWNLIGHTS SIZED TUBE LIGHTS SIZED BULBS SIZED PANEL LIGHTS
SLED OFFICE LIGHTS SIZED FLOOD LIGHTS SIZED HIGH BAYS