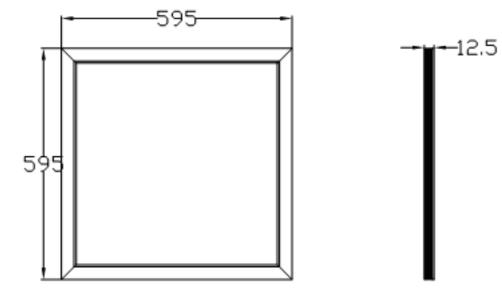

## PRODUCT MODEL PANEL-600-72W 72Watts

595mm x 595mm x 12.5mm mm 72W High CRI>83 Samsung SMD5630 leds

4,260lm 80% lumen maintenance at 40000 hours,

2 years warranty under the normal working time

LED DOWNLIGHTS 
LED TUBE LIGHTS 
LED BULBS 
LED PANEL LIGHTS 
LED FLOOD LIGHTS 
LED HIGH BAYS