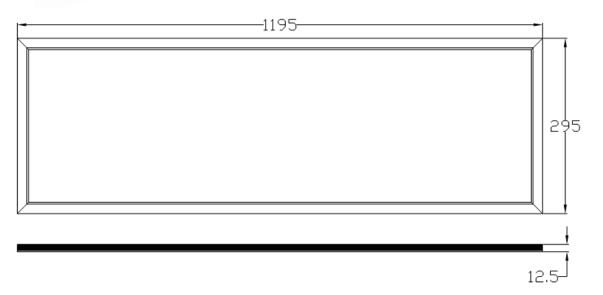

Postal: PO Box 105, Upper Coomera, QLD 4209

Phone: 07 5538 3611

**Email:** sales@ledlightingaustralia.net.au **Web:** www.ledlightingaustralia.net.au

1200mm x 300mm x 12.5mm mm 72W

High CRI>83 Samsung SMD5630 leds