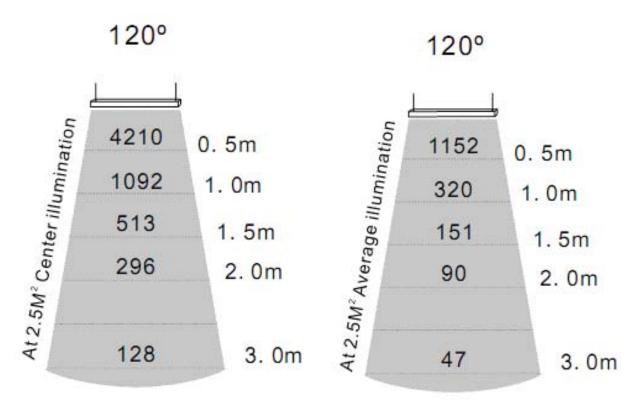

Phone: 07 5538 3611

**Email:** sales@ledlightingaustralia.net.au **Web:** www.ledlightingaustralia.net.au

High energy saving ,LED panel lamp can save 10 times energy more than that of incandescent fixtures, 2 times of CFL Luminaries at same illumination; Utilization Efficiency of led panel are 80% including SMPS;Typical traditional lights have 60% lighting lost!