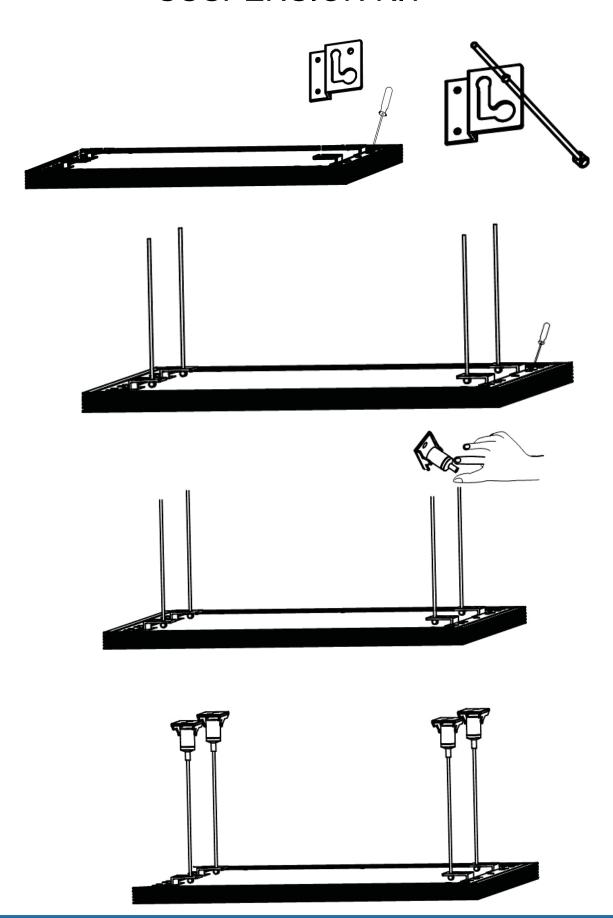

Mercury free, free from Mercury ,lead hexavalent Chromium and all other heavy metals considered toxic to be environment and our food chain .

Multi installation ways: fixed on the ceiling with screws; suspending; recessed into normal ceiling

## SUSPENSION KIT

▶ LED DOWNLIGHTS
 ▶ LED TUBE LIGHTS
 ▶ LED BULBS
 ▶ LED PANEL LIGHTS
 ▶ LED HIGH BAYS