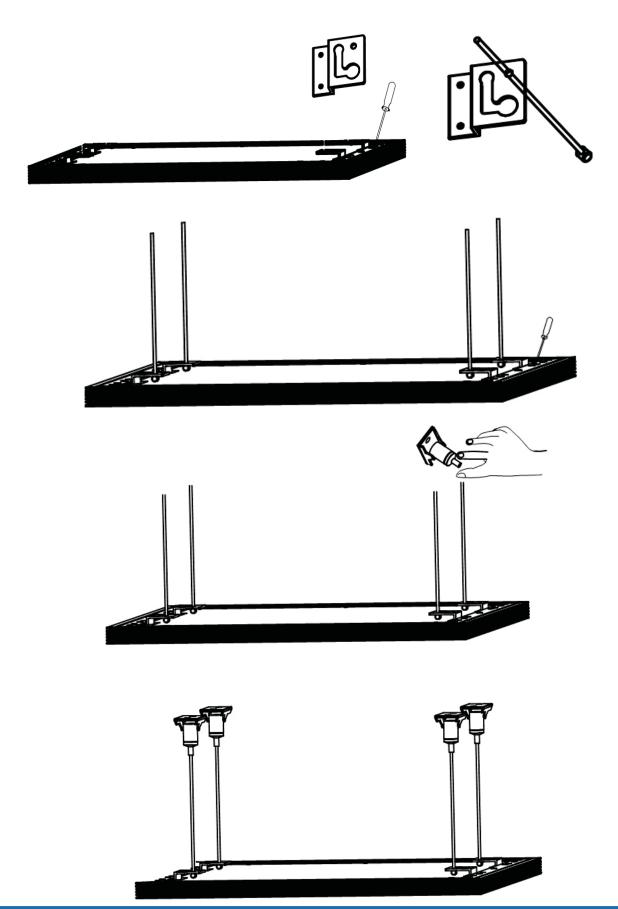

# SUSPENSION KIT

✓ LED DOWNLIGHTS
 ✓ LED TUBE LIGHTS
 ✓ LED BULBS
 ✓ LED PANEL LIGHTS
 ✓ LED HIGH BAYS