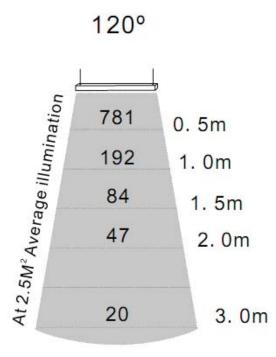

Postal: PO Box 105, Upper Coomera, QLD 4209

Phone: 07 5538 3611

**Email:** sales@ledlightingaustralia.net.au **Web:** www.ledlightingaustralia.net.au

High energy saving ,LED panel lamp can save 10 times energy more than that of incandescent fixtures, 2 times of CFL Luminaries at same illumination; Utilization Efficiency of led panel are 80% including SMPS;Typical traditional lights have 60% lighting lost!