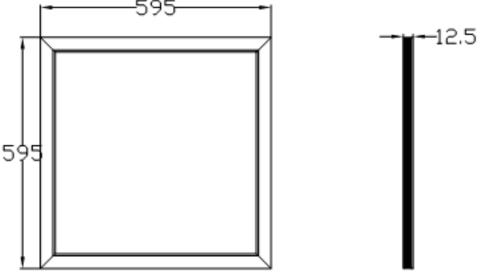

## PRODUCT MODEL PANEL-600-56W 56Watts

595mm x 595mm x 12.5mm mm 56W

High CRI>83 Samsung SMD5630 leds

3650lm 80% lumen maintenance at 40000 hours,

2 years warranty under the normal working time

✓ LED DOWNLIGHTS✓ LED TUBE LIGHTS✓ LED BULBS✓ LED PANEL LIGHTS✓ LED HIGH BAYS