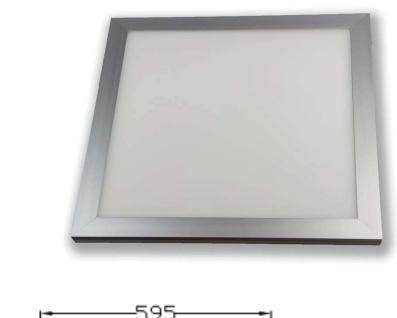

## PRODUCT MODEL PANEL-600-56W 56Watts

595mm x 595mm x 12.5mm mm 56W

High CRI>83 Samsung SMD5630 leds

3650lm 80% lumen maintenance at 40000 hours,

2 years warranty under the normal working time

✓ LED DOWNLIGHTS✓ LED TUBE LIGHTS✓ LED BULBS✓ LED PANEL LIGHTS✓ LED HIGH BAYS