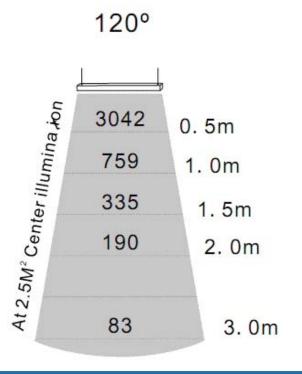

Postal: PO Box 105, Upper Coomera, QLD 4209

Phone: 07 5538 3611

**Email:** sales@ledlightingaustralia.net.au **Web:** www.ledlightingaustralia.net.au

High energy saving ,LED panel lamp can save 10 times energy more than that of incandescent fixtures, 2 times of CFL Luminaries at same illumination; Utilization Efficiency of led panel are 80% including SMPS;Typical traditional lights have 60% lighting lost!