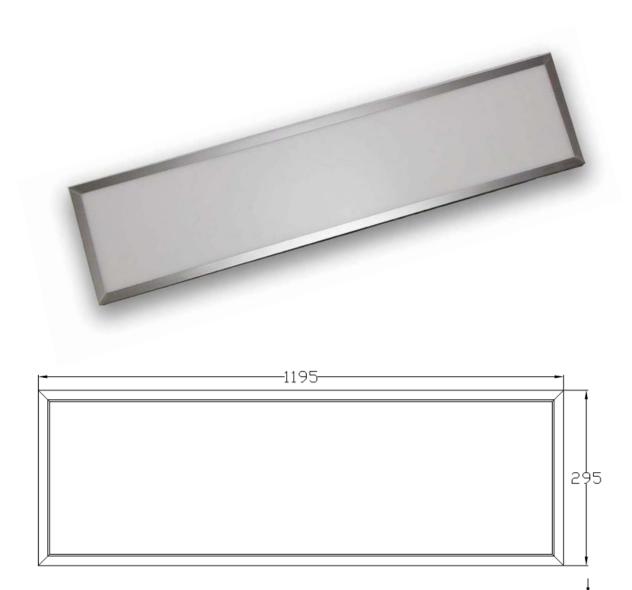

## PRODUCT MODEL PANEL-300-1200-56W 56 Watts

300mm x 1200mm Panel I 

1200mm x 300mm x 12.5mm mm 56W

High CRI>83 Samsung SMD5630 leds

3,953Im 80% lumen maintenance at 40000 hours,

2 years warranty under the normal working time ✓ LED DOWNLIGHTS ✓ LED TUBE LIGHTS ✓ LED BULBS ✓ LED PANEL LIGHTS ✓ LED OFFICE LIGHTS ✓ LED FLOOD LIGHTS ✓ LED HIGH BAYS