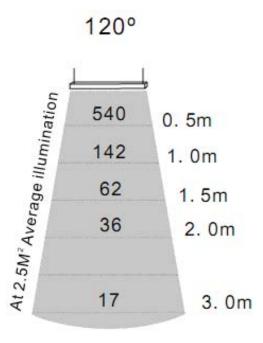

**Phone:** 07 5538 3611

**Email:** sales@ledlightingaustralia.net.au **Web:** www.ledlightingaustralia.net.au

High energy saving ,LED panel lamp can save 10 times energy more than that of incandescent fixtures, 2 times of CFL Luminaries at same illumination; Utilization Efficiency of led panel are 80% including SMPS;Typical traditional lights have 60% lighting lost!