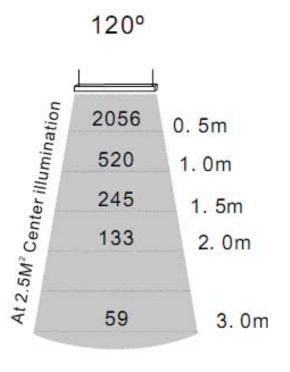

**Phone:** 07 5538 3611

**Email:** sales@ledlightingaustralia.net.au **Web:** www.ledlightingaustralia.net.au

High energy saving ,LED panel lamp can save 10 times energy more than that of incandescent fixtures, 2 times of CFL Luminaries at same illumination; Utilization Efficiency of led panel are 80% including SMPS;Typical traditional lights have 60% lighting lost!