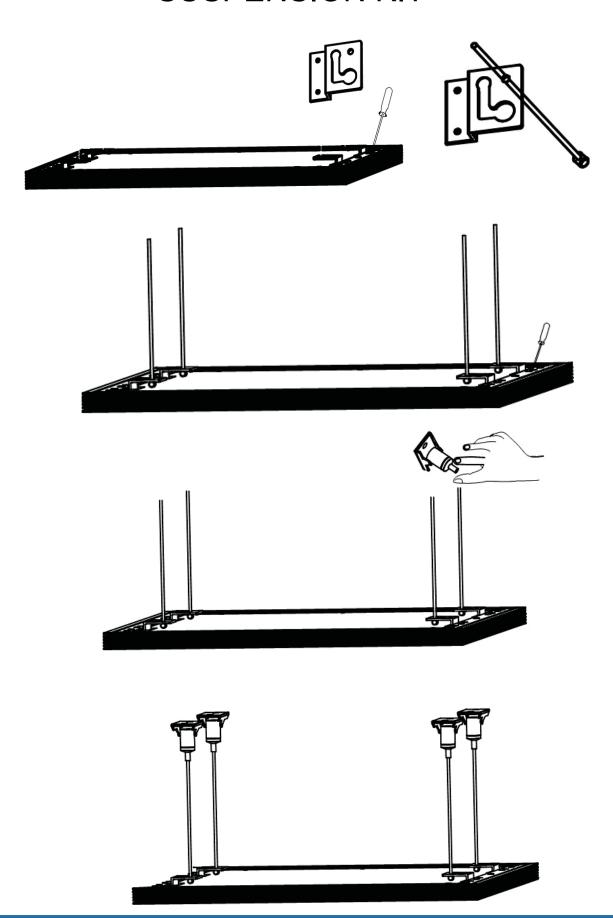

Mercury free, free from Mercury ,lead hexavalent Chromium and all other heavy metals considered toxic to be environment and our food chain .

Multi installation ways: fixed on the ceiling with screws; suspending; recessed into normal ceiling

# SUSPENSION KIT

▶ LED DOWNLIGHTS
 ▶ LED TUBE LIGHTS
 ▶ LED BULBS
 ▶ LED PANEL LIGHTS
 ▶ LED HIGH BAYS