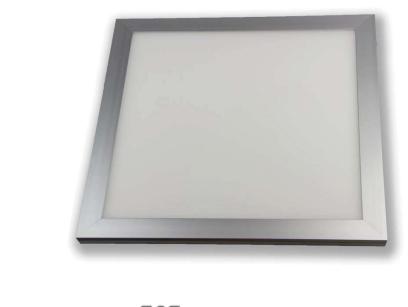

## PRODUCT NAME 45 Watt LED PANEL LIGHT

## PRODUCT MODEL PANEL-600-45W 45Watts

595mm x 595mm x 12.5mm mm 45W

High CRI>83 Samsung SMD5630 leds

2586lm 80% lumen maintenance at 40000 hours,

2 years warranty under the normal working time

Postal: PO Box 105, Upper Coomera, QLD 4209