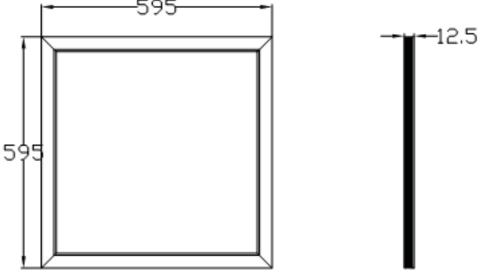

## PRODUCT MODEL PANEL-600-45W 45Watts

595mm x 595mm x 12.5mm mm 45W

High CRI>83 Samsung SMD5630 leds

2586lm 80% lumen maintenance at 40000 hours,

2 years warranty under the normal working time

Postal: PO Box 105, Upper Coomera, QLD 4209