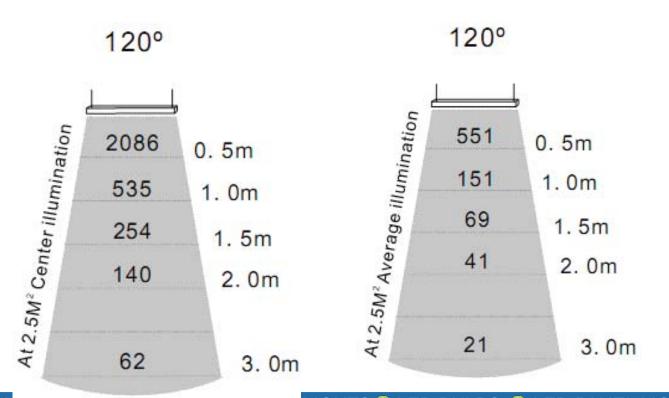

Postal: PO Box 105, Upper Coomera, QLD 4209

Phone: 07 5538 3611

**Email:** sales@ledlightingaustralia.net.au **Web:** www.ledlightingaustralia.net.au

High energy saving ,LED panel lamp can save 10 times energy more than that of incandescent fixtures, 2 times of CFL Luminaries at same illumination; Utilization Efficiency of led panel are 80% including SMPS;Typical traditional lights have 60% lighting lost!