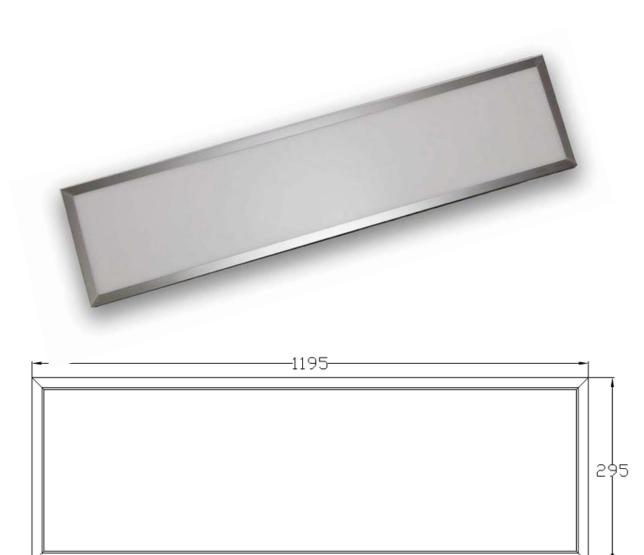

## PRODUCT NAME 45 Watt LED PANEL LIGHT

PRODUCT MODEL PANEL-300-1200-45W 45 Watts

1200mm x 300mm x 12.5mm mm 45W

High CRI>83 Samsung SMD5630 leds

2,590lm 80% lumen maintenance at 40000 hours,

2 years warranty under the normal working time

various sizes are available: 300\*300mm,300\*600mm,300\*1200mm,600\*600mm,600\*1200mm.