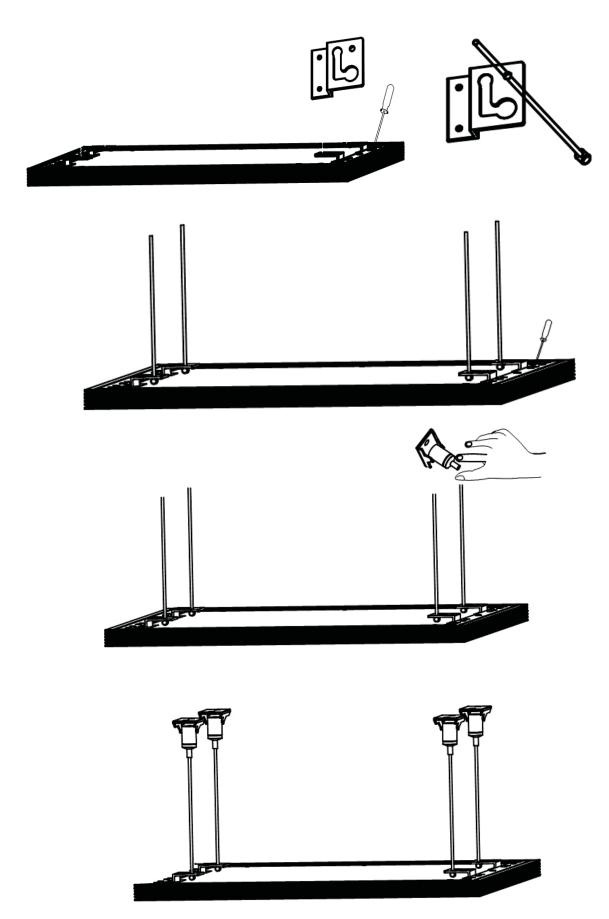

Mercury free, free from Mercury ,lead hexavalent Chromium and all other heavy metals considered toxic to be environment and our food chain .

Multi installation ways: fixed on the ceiling with screws; suspending; recessed into normal ceiling

## WHOLESALE LED LIGHTING PRODUCTS SUSPENSION KIT

✓ LED DOWNLIGHTS
 ✓ LED TUBE LIGHTS
 ✓ LED BULBS
 ✓ LED PANEL LIGHTS
 ✓ LED HIGH BAYS