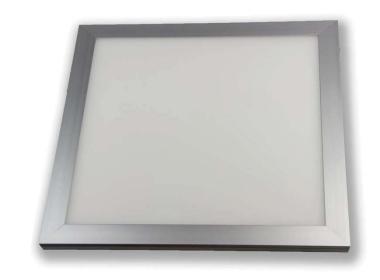

Postal: PO Box 105, Upper Coomera, QLD 4209

Phone: 07 5538 3611

**Email:** sales@ledlightingaustralia.net.au **Web:** www.ledlightingaustralia.net.au

PRODUCT NAME: 36 Watt LED PANEL LIGHT

PRODUCT MODEL: PANEL-300-36W 36Watts

300mm (L) 300mm (W) 12.5mm (H) mm 36W High CRI>83 Samsung SMD5630 leds 2206lm 80% lumen maintenance at 40000 hours,

2 years warranty under the normal working time

Postal: PO Box 105, Upper Coomera, QLD 4209