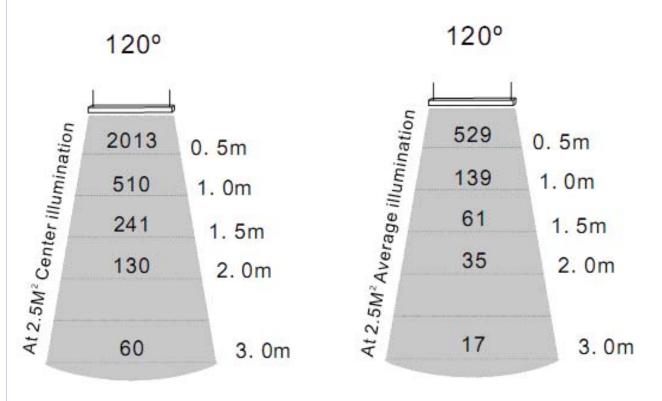

well-distributed lighting;
- -Unlike existing luminaries, unlimited design, various sizes are available: 300\*300mm,300\*600mm,300\*1200mm,600\*600mm,600\*1200mm.

## Longer Life time and energy-saving

-Since LED panel last 70times longer than an Incandescent light source, as a result, cost of maintenance and replacement are reduced.

## Certificates:

CE,RoHS &SAA ,including Europe test standard EN60968 EN61547 EN55015 EN61000

UV free,unlike halogen bulb,LED spotlight is free from UV light ,this means no skin damage and no fading of furnishings .

Mercury free, free from Mercury ,lead hexavalent Chromium and all other heavy metals considered toxic to be environment and our food chain .

Multi installation ways: fixed on the ceiling with screws; suspending; recessed into normal ceiling