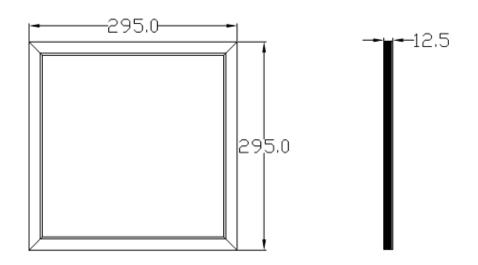

300mm (L) 300mm (W) 12.5mm (H) mm 36W High CRI>83 Samsung SMD5630 leds 2206lm 80% lumen maintenance at 40000 hours,

2 years warranty under the normal working time

Postal: PO Box 105, Upper Coomera, QLD 4209