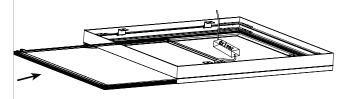

## Panel ceiling installation instruction

Step one: Fix the frame on the ceiling with screw

Step two: Pull down the side frame

Step three: Push the panel into the frame, collect the driver

Step four: Install the side frame

Step five: Turn on the power switch, finish the installation