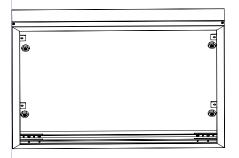

## Panel ceiling installation instruction

Step one: Fix the frame on the ceiling with screw

Step two: Pull down the side frame

Step three: Push the panel into the frame, collect the driver

Step four: Install the side frame