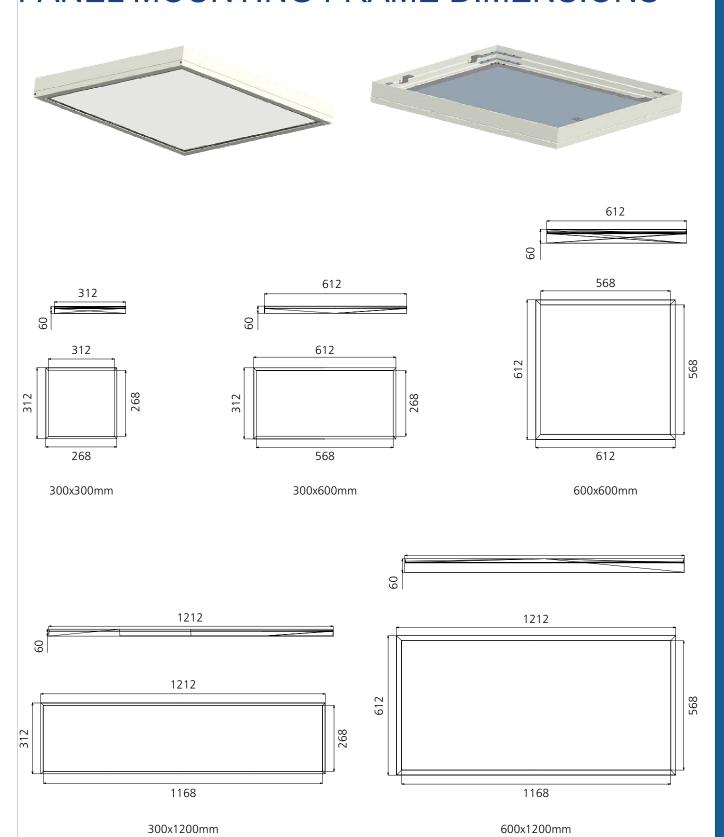

## PANEL MOUNTING FRAME DIMENSIONS

◆ LED DOWNLIGHTS
◆ LED TUBE LIGHTS
◆ LED BULBS
◆ LED PANEL LIGHTS
◆ LED HIGH BAYS

Postal: PO Box 105, Upper Coomera, QLD 4209

Phone: 07 5538 3611

Email: sales@ledlightingaustralia.net.au