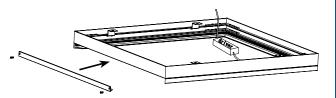

## Panel ceiling installation instruction

Step one: Fix the frame on the ceiling with screw

Step two: Pull down the side frame

Step three: Push the panel into the frame, collect the driver

Step four: Install the side frame

Step five: Turn on the power switch, finish the installation