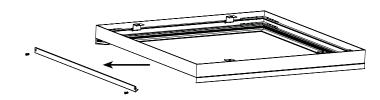

## Panel ceiling installation instruction

Step one: Fix the frame on the ceiling with screw

Step two: Pull down the side frame

Step three: Push the panel into the frame, collect the driver

Step four: Install the side frame