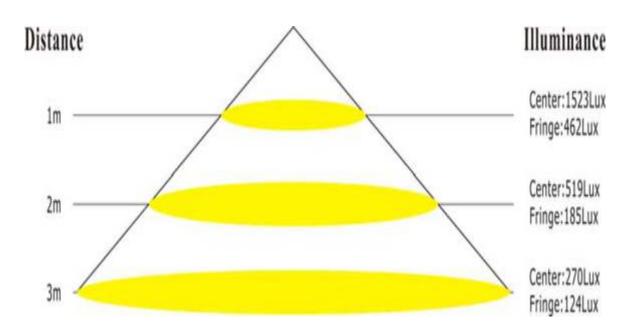

.9

3 Light efficiency: >60lm/w

③ Lumens: >3000LM

3 No UV or IR light radiation

③ Fixture efficiency: >90%

3 View angle: 140°

3 Color instruction: >80

③ Color temperature(CCT):

2700-7000K

3 Life time: >50,000 hrs

3 Luminance decrease: keep lighting 1000hours decrease1%

③ IP grade: IP65③ CE certification④ Net weight: 3.5kg

3 Dimension of the product: 287\*236\*160mm

3 Dimension of the external box: 655\*380\*290mm

3 Quantity (PCS): 4 pcs in a carton

### **Typical Applications:**

- ③ Energy Saving Programs
- 3 exterior of building light
- 3 on the bill board



Postal: PO Box 105, Upper Coomera, QLD 4209

Phone: 07 5538 3611

**Email:** sales@ledlightingaustralia.net.au **Web:** www.ledlightingaustralia.net.au

#### **Photometric Results:**



## **Illuminance Measurement:**