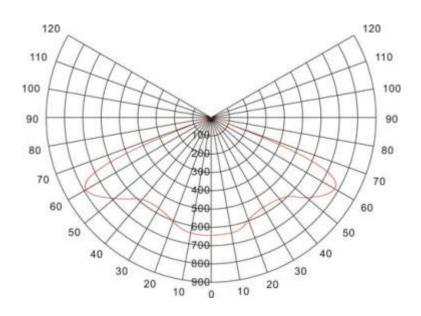

)/(50-60HZ)

3 Power factor(PF): >0.9

3 Light efficiency: >60lm/w

③ Lumens: >3000LM

3 No UV or IR light radiation

③ Fixture efficiency: >90%

3 View angle: 140°

3 Color instruction: >80

③ Color temperature(CCT):

2700-7000K

3 Life time: >50,000 hrs

3 Luminance decrease: keep lighting 1000hours decrease1%

③ IP grade: IP65③ CE certification④ Net weight: 3.5kg

3 Dimension of the product: 287\*236\*160mm

3 Dimension of the external box: 655\*380\*290mm

3 Quantity (PCS): 4 pcs in a carton

### **Typical Applications:**

- ③ Energy Saving Programs
- 3 exterior of building light
- 3 on the bill board



Postal: PO Box 105, Upper Coomera, QLD 4209

Phone: 07 5538 3611

**Email:** sales@ledlightingaustralia.net.au **Web:** www.ledlightingaustralia.net.au

#### **Photometric Results:**



## **Illuminance Measurement:**