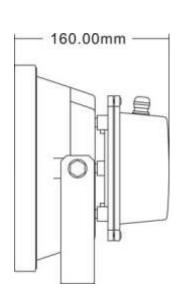

③ IP grade: IP65③ CE certification④ Net weight: 3.5kg

3 Dimension of the product: 287\*236\*160mm

3 Dimension of the external box: 655\*380\*290mm

3 Quantity (PCS): 4 pcs in a carton