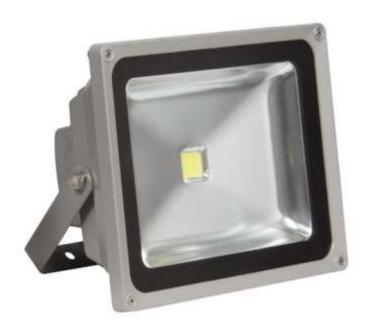

Postal: PO Box 105, Upper Coomera, QLD 4209

Phone: 07 5538 3611

**Email:** sales@ledlightingaustralia.net.au **Web:** www.ledlightingaustralia.net.au

# LED LIGHTING AUSTRALIA-50W-FLOOD LIGHT Specification









Postal: PO Box 105, Upper Coomera, QLD 4209

Phone: 07 5538 3611

**Email:** sales@ledlightingaustralia.net.au **Web:** www.ledlightingaustralia.net.au

#### Flood Light (50W)

#### **Parameter:**

3 Type: FLOOD-50W3 Light source: LED

3 Power: 50W

3 Work voltage:

AC(85V-265V)/(50-60HZ)

3 Power factor(PF): >0.9

3 Light efficiency: >60lm/w

③ Lumens: >3000LM

3 No UV or IR light radiation

③ Fixture efficiency: >90%

3 View angle: 140°

3 Color instruction: >80

③ Color temperature(CCT):

2700-7000K

3 Life time: >50,000 hrs

3 Luminance decrease: keep lighting 1000hours decrease1%

③ IP grade: IP65③ CE certification④ Net weight: 3.5kg

3 Dimension of the product: 287\*236\*160mm

3 Dimension of the external box: 655\*380\*290mm

3 Quantity (PCS): 4 pcs in a carton

### **Typica