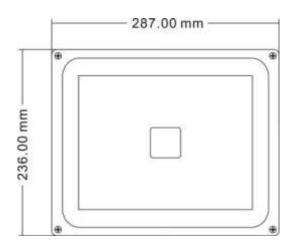

③ IP grade: IP65③ CE certification④ Net weight: 3.5kg

3 Dimension of the product: 287\*236\*160mm

3 Dimension of the external box: 655\*380\*290mm

3 Quantity (PCS): 4 pcs in a carton