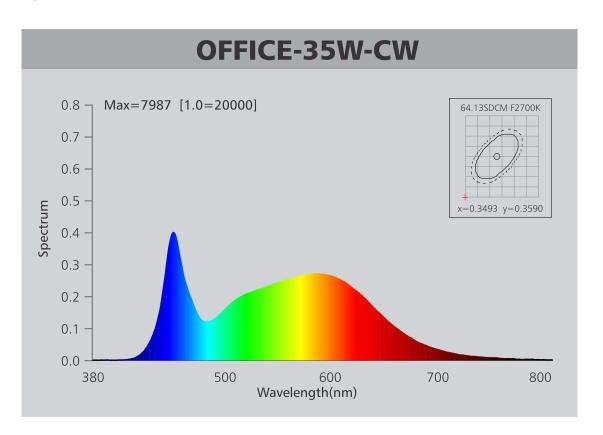

| ±5%           | ±5%        |
| Current output tolerance     | ±5%           | ±5%        |
| Dimming range                | 8%-100%       | <u> </u>   |
| Dimmer                       | Triac dimmers |            |
| Withstand voltage            | AC3750V       | AC3750V    |

# **Fixture Compatibility**

| Rated   | Electrical     | Ingress         | Operating  | Operating | Storage    |  |
|---------|----------------|-----------------|------------|-----------|------------|--|
| Wattage | Classification | Protection (IP) | Temp       | Humidity  | Temp       |  |
| 35w     | II.            | 20 / 44         | -10°C-45°C | 0-90%     | -20°C-65°C |  |



Phone: 07 5538 3611

Email: sales@ledlightingaustralia.net.au Web: www.ledlightingaustralia.net.au

### **Spectral Distribution**



## **Photometric Diagram**





Phone: 07 5538 3611

Email: sales@ledlightingaustralia.net.au Web: www.ledlightingaustralia.net.au

#### Installation