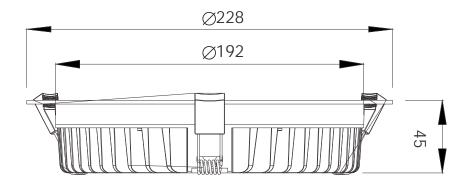

Phone: 07 5538 3611

Email: sales@ledlightingaustralia.net.au Web: www.ledlightingaustralia.net.au

# 35 WATT OFFICE DOWN LIGHT





C (E RoHS







Phone: 07 5538 3611

Email: sales@ledlightingaustralia.net.au Web: www.ledlightingaustralia.net.au

## **Technical Specifications**

| Model         | Voltage    | Power | Power<br>Factor | Lumen<br>(±5%) | Beam<br>angle | ССТ   | Lifespan | CRI | Dimmable | Dimension                  |
|---------------|------------|-------|-----------------|----------------|---------------|-------|----------|-----|----------|----------------------------|
| OFFICE-35W-CW | AC100-240V | 35W   | ≥0.9            | 3500           | 90°           | 5700K | 40000hs  | ≥80 | No       | Ø228*45mm cutout 200-210mm |

#### **Driver data Sheet**

| Driver data                  | DIM           | Non-dim    |
|------------------------------|---------------|------------|
| Input Voltage                | AC200-240V