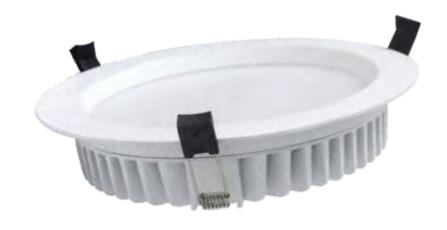

## **Technical Specifications**

| Model         | Voltage    | Power | Power<br>Factor | Lumen<br>(±5%) | Beam<br>angle | ССТ   | Lifespan | CRI | Dimmable | Dimension                  |
|---------------|------------|-------|-----------------|----------------|---------------|-------|----------|-----|----------|----------------------------|
| OFFICE-35W-CW | AC100-240V | 35W   | ≥0.9            | 3500           | 90°           | 5700K | 40000hs  | ≥80 | No       | Ø228*45mm cutout 200-210mm |