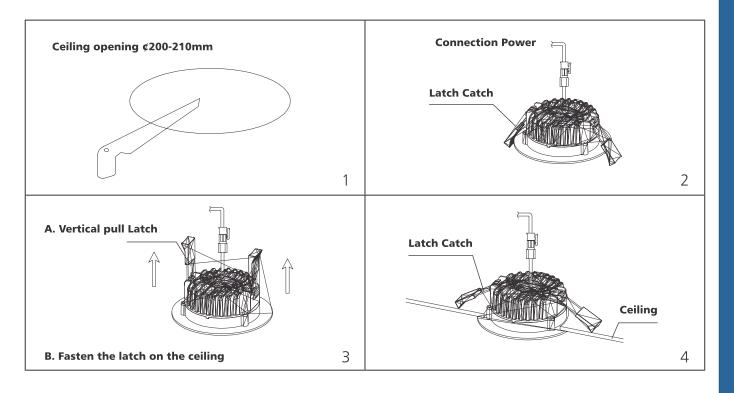

u>   |
| Dimmer                       | Triac dimmers |            |
| Withstand voltage            | AC3750V       | AC3750V    |

# **Fixture Compatibility**

| Rated   | Electrical     | Ingress         | Operating  | Operating | Storage    |  |
|---------|----------------|-----------------|------------|-----------|------------|--|
| Wattage | Classification | Protection (IP) | Temp       | Humidity  | Temp       |  |
| 35w     | II.            | 20 / 44         | -10°C-45°C | 0-90%     | -20°C-65°C |  |



Phone: 07 5538 3611

Email: sales@ledlightingaustralia.net.au Web: www.ledlightingaustralia.net.au

### **Spectral Distribution**



## **Photometric Diagram**





Phone: 07 5538 3611

Email: sales@ledlightingaustralia.net.au Web: www.ledlightingaustralia.net.au

#### Installation