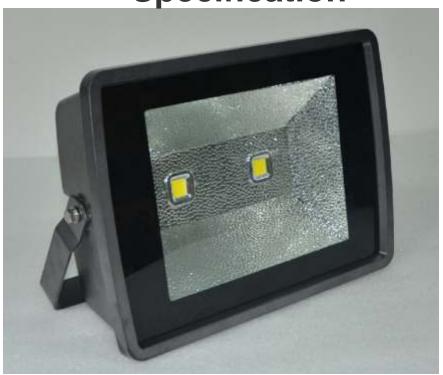

### Application:

LED Flood Light is available for Building、factory、storage room、public、parking lot, exhibition building、domestic block、gymnasium、gas station、Square、advertise、Lawn、Super market Wharf、Garden and other lighting places.

#### **Main Parameters:**

I Input Voltage: AC 90-295V, 47-63Hz or 10-28V

LED QTY: 2x (100pcs x 1W) (multi-chip)

I Total Power: 218 ±2W

I Diver Efficiency: >95%

I Harmonic distortion (THD) < 10%

Power Factor(PF): >0.98

LED Efficiency: >90 lm/w

I Initial LED Lumen: >18100 lm

I LED Work Voltage:30-34V

I Related color temperature(CCT):

Postal: PO Box 105, Upper Coomera, QLD 4209

Phone: 07 5538 3611

Email: sales@ledlightingaustralia.net.au