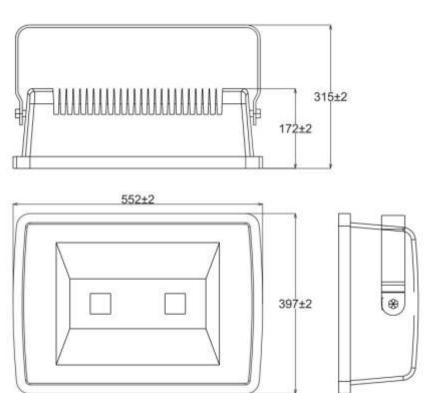

#### **Main Parameters:**

I Input Voltage: AC 90-295V, 47-63Hz or 10-28V

LED QTY: 2x (100pcs x 1W) (multi-chip)

I Total Power: 218 ±2W

I Diver Efficiency: >95%

I Harmonic distortion (THD) < 10%

Power Factor(PF): >0.98

LED Efficiency: >90 lm/w

I Initial LED Lumen: >18100 lm

I LED Work Voltage:30-34V

I Related color temperature(CCT):

Postal: PO Box 105, Upper Coomera, QLD 4209

Phone: 07 5538 3611

Email: sales@ledlightingaustralia.net.au