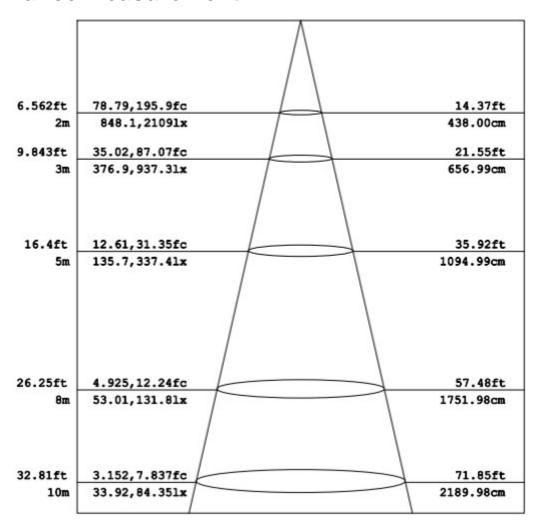

plication:

LED Flood Light is available for Building、factory、storage room、public、parking lot, exhibition building、domestic block、gymnasium、gas station、Square、advertise、Lawn、Super market Wharf、Garden and other lighting places.

#### **Main Parameters:**

I Input Voltage: AC 90-295V, 47-63Hz or 10-28V

LED QTY: 2x (100pcs x 1W) (multi-chip)

I Total Power: 218 ±2W

I Diver Efficiency: >95%

I Harmonic distortion (THD) < 10%

Power Factor(PF): >0.98

LED Efficiency: >90 lm/w

I Initial LED Lumen: >18100 lm

I LED Work Voltage:30-34V

I Related color temperature(CCT):



Postal: PO Box 105, Upper Coomera, QLD 4209

Phone: 07 5538 3611

Email: sales@ledlightingaustralia.net.au

Web: www.ledlightingaustralia.net.au

#### The curve for intensity distribution:



## **Illuminance Measurement:**