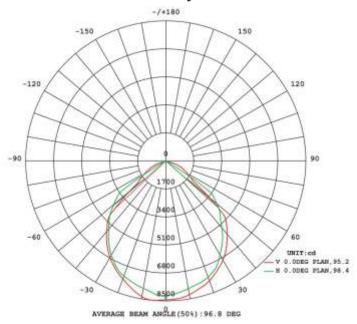

ledlightingaustralia.net.au

### Application:

LED Flood Light is available for Building、factory、storage room、public、parking lot, exhibition building、domestic block、gymnasium、gas station、Square、advertise、Lawn、Super market Wharf、Garden and other lighting places.

#### **Main Parameters:**

I Input Voltage: AC 90-295V, 47-63Hz or 10-28V

LED QTY: 2x (100pcs x 1W) (multi-chip)

I Total Power: 218 ±2W

I Diver Efficiency: >95%

I Harmonic distortion (THD) < 10%

Power Factor(PF): >0.98

LED Efficiency: >90 lm/w

I Initial LED Lumen: >18100 lm

I LED Work Voltage:30-34V

I Related color temperature(CCT):



Postal: PO Box 105, Upper Coomera, QLD 4209

Phone: 07 5538 3611

Email: sales@ledlightingaustralia.net.au

Web: www.ledlightingaustralia.net.au

#### The curve for intensity distribution:



## **Illuminance Measurement:**