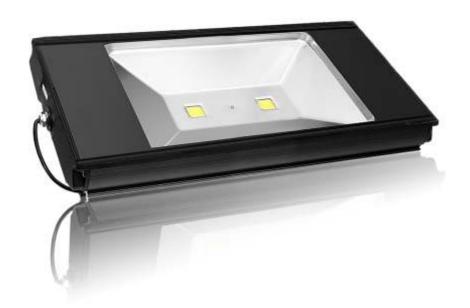

# LED LIGHTING AUSTRALIA-150W-FLOOD LIGHT Specification

**High Powerful LED Flood Light Series 150W** 

Postal: PO Box 105, Upper Coomera, QLD 4209

Phone: 07 5538 3611

**Email:** sales@ledlightingaustralia.net.au **Web:** www.ledlightingaustralia.net.au

#### **Main Parameters:**

第 Input Voltage: AC 85-265V, 50-60Hz

策 LED QTY: 2x (70 x 1W) (multi-chip)

★ Total Power: 154 ±2W

But a diver Efficiency: > 90%

Since the state of the state