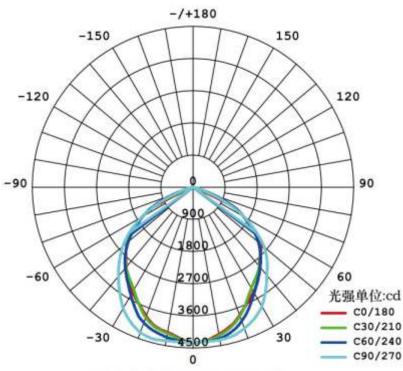

- 4000K

# Color Rendering Index (CRI): CW/PW: Ra≥80; WW:Ra≥70

# Distribution of the light: LED+ secondary distribution of the light reflector

# The curve of light distribution: symmetric expression/circular glare

第 Protected Grade: IP65

₩ Working Temperature: -40 °C ~ 50 °C

₩ Working Humidity: -10 ~ 90%RH

Storage Temperature: -25 °C ~65 °C

Material: High purity aluminum, high heat conduction aluminum +purity aluminum reflector+ toughed glass

黑 Color for driver casing, radiator: black、other colors need special making.

★ Lifespan for LED lighting source: > 50,000 hours

₩ (N.W): 10.6Kgs



Postal: PO Box 105, Upper Coomera, QLD 4209

Phone: 07 5538 3611

**Email:** sales@ledlightingaustralia.net.au **Web:** www.ledlightingaustralia.net.au

### The curve for intensity distribution



平均光束角(50%):107.1度

## **Illuminance Measurement:**