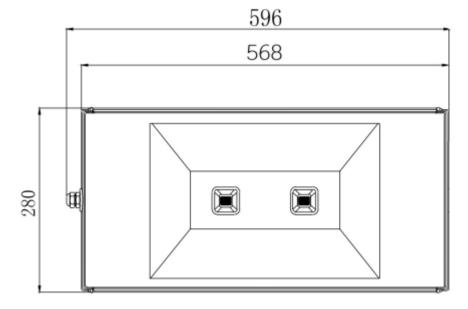

#### **Main Parameters:**

第 Input Voltage: AC 85-265V, 50-60Hz

策 LED QTY: 2x (70 x 1W) (multi-chip)

★ Total Power: 154 ±2W

But a diver Efficiency: > 90%

Since the state of the state