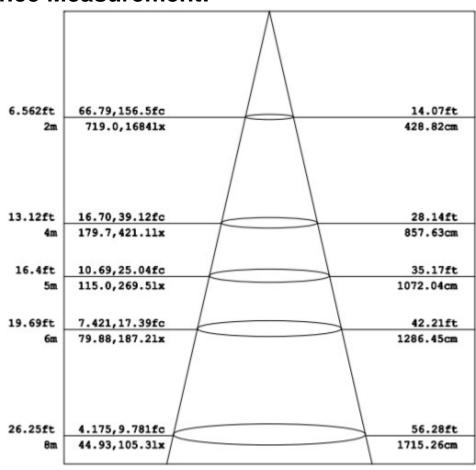

WW:Ra≥70

# Distribution of the light: LED+ secondary distribution of the light reflector

# The curve of light distribution: symmetric expression/circular glare

第 Protected Grade: IP65

₩ Working Temperature: -40 °C ~ 50 °C

₩ Working Humidity: -10 ~ 90%RH

Storage Temperature: -25 °C ~65 °C

Material: High purity aluminum, high heat conduction aluminum +purity aluminum reflector+ toughed glass

黑 Color for driver casing, radiator: black、other colors need special making.

★ Lifespan for LED lighting source: > 50,000 hours

₩ (N.W): 10.6Kgs



Postal: PO Box 105, Upper Coomera, QLD 4209

Phone: 07 5538 3611

**Email:** sales@ledlightingaustralia.net.au **Web:** www.ledlightingaustralia.net.au

### The curve for intensity distribution



平均光束角(50%):107.1度

## **Illuminance Measurement:**